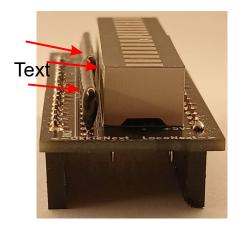

  Please note the correct orientation! Place the text side of the led bar to the array

- 3) Solder the female Dupont strips
- 4) Solder the male Dupont strips in the LocoNext and OkkieNext

Note the correct direction of the module.