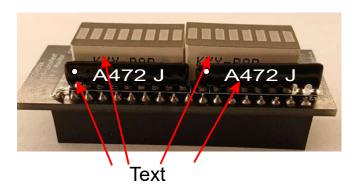

## Mounting:

- 1) Solder the two resistor arrays (only in led bar version)

  Please note the correct orientation! Place the text side of the array to the outside.
- 2) Solder the two led bars (only in led bar version)