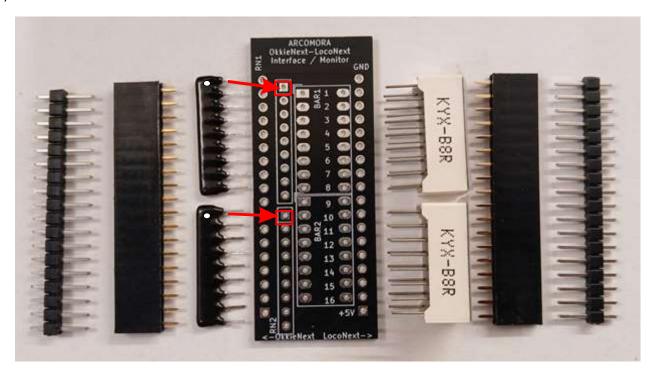

## Coupling module for LocoNext-OkkieNext

With this module you can connect the OkkieNext4x4 with the LocoNext without the need for wires between both modules.

There are two versions available:

- 1) Module with led bar. The led lightens when a train is detected in a section.
- 2) Module without led bar.

## Mounting:

- 1) Solder the two resistor arrays (only in led bar version)

  Please note the correct orientation! Place the text side of the array to the outside.
- 2) Solder the two led bars (only in led bar version)

  Please note the correct orientation! Place the text side of the led bar to the array

- 3) Solder the female Dupont strips
- 4) Solder the male Dupont strips in the LocoNext and OkkieNext

Note the correct direction of the module.